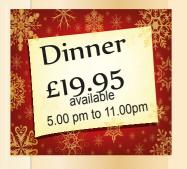

Those enjoying the lunch menu must vacate the table by 5.00pm. Minimum number for the lunch Menu is 10 people, however,

Those enjoying the lunch menu must vacate the table by 5.00pm. Minimum number for the lunch Menu is 10 people, however, it may be possible to book a table with less numbers but this will be subject to availability. Please contact us to find out more. Dinner menu is available from 5.30pm – 11.00pm and minimum numbers for the Christmas dinner menu is six people. You must pre-book your table for both menus send menu choices no later than 3 days before the date of dining-in.