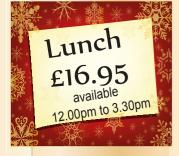

Those enjoying the lunch menu must vacate the table by 5.00pm. Minimum number for the lunch Menu is 10 people, however,

Those enjoying the lunch menu must vacate the table by 5.00pm. Minimum number for the lunch Menu is 10 people, however, it may be possible to book a table with less numbers but this will be subject to availability. Please contact us to find out more. Dinner menu is available from 5.30pm – 11.00pm and minimum numbers for the Christmas dinner menu is six people. You must pre-book your table for both menus send menu choices no later than 3 days before the date of dining-in.